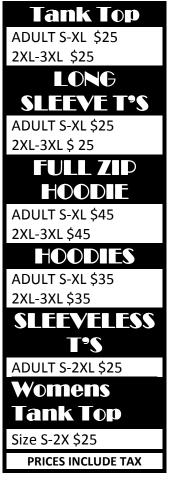

## Colors:

Long Sleeve T-Shirt, Tank Top, Sleeveless T-Shirt: Colors: Royal and Black Only Hooded Pull Over & Zip Sweat Shirt Colors: Pink, Royal and Black Only Women's Tank Top Colors: Light Blue, Black and Pink Only

## Adult S (34-36) M (38-40) L (42-44) XL (46-48) 2XL (48-50) IF IN DOUBT, ORDER A SIZE LARGER! ALL SALES FINAL!

| QTY | ITEM | COLOR | SIZE | TOTAL | CHECKS MADE                   |
|-----|------|-------|------|-------|-------------------------------|
|     |      |       |      |       | BRIAN FISHER<br>MEMORIAL RIDE |
|     |      |       |      |       |                               |
|     |      |       |      |       |                               |
|     |      |       |      |       |                               |
|     |      |       |      |       | ·                             |
|     |      |       |      |       | TOTAL \$                      |